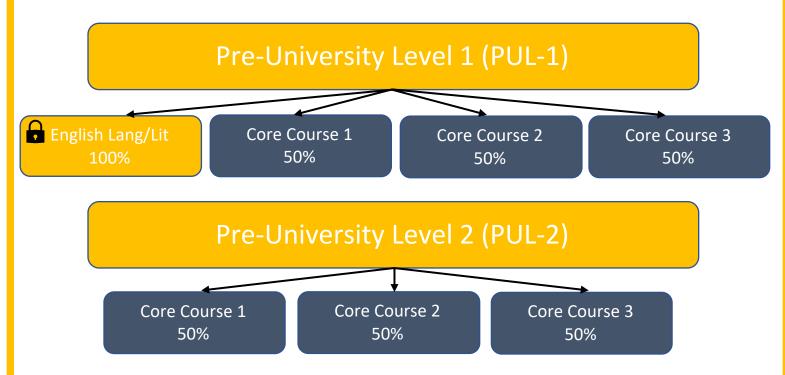

## Pre-University Program Structure

The Pre-University Program is a two-year program; Pre-University Level 1 (PUL-1) & Pre-University Level 2 (PUL-2). In this Two-Tiered program students will complete a minimum of 4 mandatory A-levels qualifications.

For ALL students accepted into the Pre-University Program at BIS; English Language or English Literature is a compulsory subject. In addition, students are required to select 3 more qualifications out of the list of A-level qualifications offered at BIS

## **Elective Courses**

Students wishing to opt for additional Elective Courses from the list of Elective Courses offered at BIS, the study schedule for those courses will be discussed and set in accordance to the student's capabilities. The student will have an option to either complete the Elective Course in PUL-1 or divide it over PUL-1 and PUL-2 completing 50% of the course in each year.